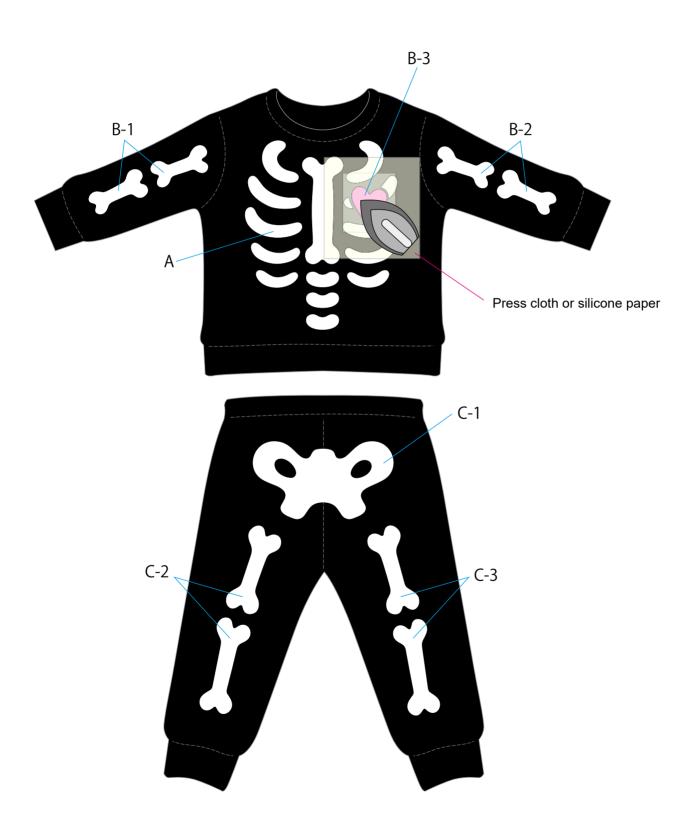

(2) Place the transfer sheets from step (1) on the sweatshirt and pants as shown below, and then iron them on. Transfer B-3 after A. (For the temperature setting and ironing time, refer to the instructions included with the sheet.)