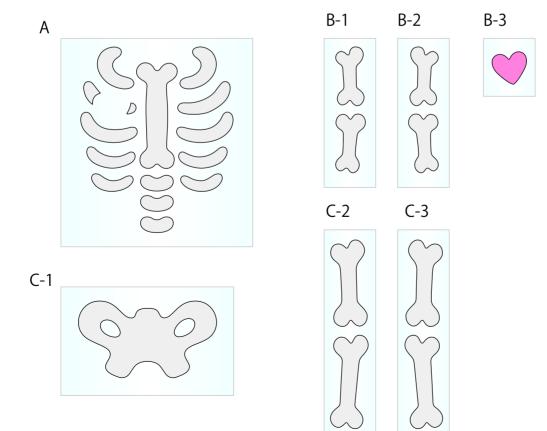

(1) With the adhesive side facing up, attach the iron-on transfer sheet to the Standard tack adhesive mat, horizontally flip A through C, and then cut them out. (For details, refer to the instructions included with the sheet.)